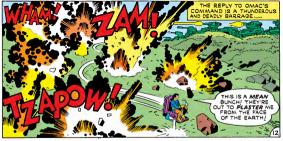

## FOES!

INSIGES HAVE PLACED MAN MINUTES AWAY FROM ANY POINT ON EARTH ... WITH DISTANCE ANNIHILATED. THE PERIL OF TOTAL WAR CAN BE FOUGHT AS SWIFTLY AS IT APPEARS.... OWAC MANEULERS HIS "CAPSULE-PLAVE INTO A STEEP DIVE FROM THE STRATOSPHERE AND BEGINS HIS GLIDE ACROSS ENDER.... CAN ONE MAN STOP A BRIGAND ARMY FROM ITS GOAL OF CONQUEST? A HUNDRED THOUSAND GUIS WAIT WITH ONE ANSWER....